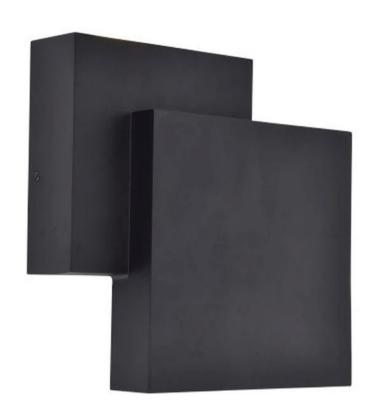

# **RIALTO**

RIALTO LED Outdoor Up & Down light can be seen as the elegant combination of two extra flat square forms. The light up is adjustable to 3 different patterns, thanks to the mechanical built-in ring with diaphragms. The light down shows a generous and widewarm white light beam.

## **SPECIFICATIONS**

5287901012 Item Number Light Type Wall Light Fixture material **HEAVY-DUTY ALUMINIUM** Diffusor material **CLEAR GLASS** Fixture Color Matt Black EAN number 6939412014944 Warranty 5 Years **CE** Declaration <u>View</u>

#### **DIMENSIONS**

Width 195.0 mm
Length 64.0 mm
Height 195.0 mm